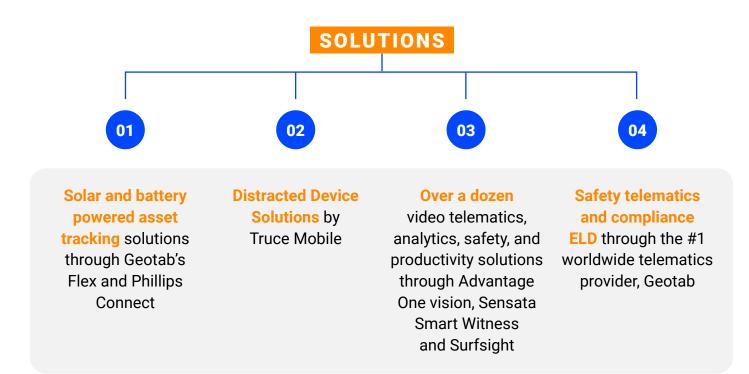

West Bend Insurance has done the heavy lifting of vetting other industry solutions so that you don't have to. With Advantage One's bundled offering you will get:

ADVANTAGE ONE

## Telematics is not a one-size-fits-all approach. By working with Advantage One, West Bend Insurance can help your organization identify and lower risk through customized industry leading solutions that could lower your insurance rates.