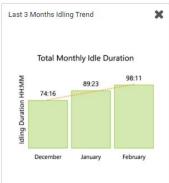

### **Vehicle Centric**

- Understanding vehicle state and operations
- Gather usage for regular maintenance
- Fuel economy
- Vehicle performance
- Vehicle speed and idle times
- Trouble codes and actions