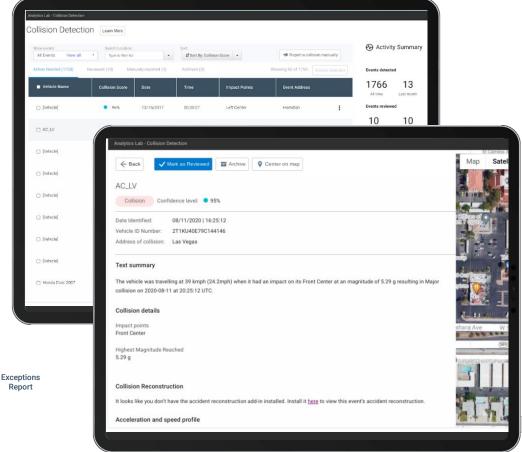

# **Collision Detection & Reconstruction**

Automated Collision detection monitoring algorithm to initiate First Notice of Loss (FNOL) alerting timely and accurate triage.

Real-time collision incident management dashboard services & tools for process efficiencies resulting in shorter claim cycle time & cost savings.

### **Benefits**

- React faster to collisions within 2 hours
- View Collision reconstruction, information about severity, points of detection among others