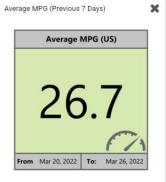

### **Vehicle Centric**

- Understanding vehicle state and operations
- Gather usage for regular maintenance
- Fuel economy
- Vehicle performance
- Vehicle speed and idle times
- Trouble codes and actions