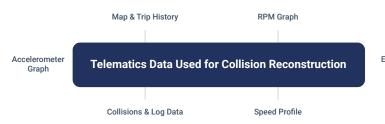

# **Collision Detection & Reconstruction**

Automated Collision detection monitoring algorithm to initiate First Notice of Loss (FNOL) alerting timely and accurate triage.

Real-time collision incident management dashboard services & tools for process efficiencies resulting in shorter claim cycle time & cost savings.

### **Benefits**

- React faster to collisions within 2 hours
- View Collision reconstruction, information about severity, points of detection among others