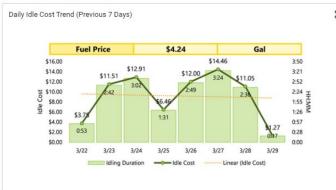

Customers Same features as Bundled Pro, plus more! Al-based dash cam Single platform for all vehicle-related data 24/7 Support



# Geotab<sup>®</sup> GO9<sup>®</sup> device The next generation in fleet tracking

# Powerful, expandable and redesigned from the ground up

- Inexpensive and reliable (near 0% failure)
- Simple installation
- Most complete data from vehicles
- IOX expandable
- 3D gyroscope and 3-axis accelerometer
- LTE device with roaming capability

### **Breakthrough Technology**

- Curve algorithm for data recording
- Features controlled at server
- Collision reconstruction
- Reverse & harsh brake detection
- 3-wire tracking
- Dual protocol support
- Remote scan tool



**View Brochure** 

**View Press Release** 

**Watch Video** 

# **MyGeotab Reporting Suite**

















# **Safety Center**





# **Collision Detection & Reconstruction**

Automated Collision detection monitoring algorithm to initiate First Notice of Loss (FNOL) alerting timely and accurate triage.

Real-time collision incident management dashboard services & tools for process efficiencies resulting in shorter claim cycle time & cost savings.

### **Benefits**

- React faster to collisions within 2 hours
- View Collision reconstruction, information about severity, points of detection among others







## **AO Vision**

Built specifically for the Geotab Ecosystem, AO Vision provides advanced AI, in-cab alerts, MyGeotab Add-in, and Geotab Drive: Driver Coaching Portal.

- Dual Functionality: Driver and/or Forward Facing
- Multiple Service Levels: Basic video telematics to full scale A