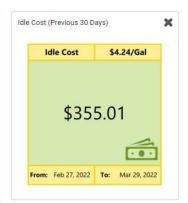

### **Vehicle Centric**

- Understanding vehicle state and operations
- Gather usage for regular maintenance
- Fuel economy
- Vehicle performance
- Vehicle speed and idle times
- Trouble codes and actions