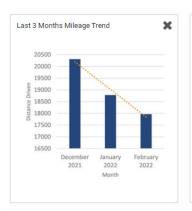

ng for WB Customers Same features as Bundled Pro, plus more! Al-based dash cam Single platform for all vehicle-related data 24/7 Support



# Geotab<sup>®</sup> GO9<sup>®</sup> device The next generation in fleet tracking

# Powerful, expandable and redesigned from the ground up

- Inexpensive and reliable (near 0% failure)
- Simple installation
- Most complete data from vehicles
- IOX expandable
- 3D gyroscope and 3-axis accelerometer
- LTE device with roaming capability

### **Breakthrough Technology**

- Curve algorithm for data recording
- Features controlled at server
- Collision reconstruction
- Reverse & harsh brake detection
- 3-wire tracking
- Dual protocol support
- Remote scan tool



**View Brochure** 

**View Press Release** 

**Watch Video** 

# **MyGeotab Reporting Suite**

















# **Safety Center**





# **Collision Detection & Reconstruction**

Automated Collision detection monitoring algorithm to initiate First Notice of Loss (FNOL) alerting timely and accurate triage.

Real-time collision incident management dashboard services & tools for process efficiencies resulting in shorter claim cycle time & cost savings.

### **Benefits**

- React faster to collisions within 2 hours
- View Collision reconstruction, information about severity, points of detection among others







## **AO Vision**

Built specifically for the Geotab Ecosystem, AO Vision provides advanced AI, in-cab alerts, MyGeotab Add-in, and Geotab Drive: Driver Coaching Portal.

- Dual Functionality: Driver and/or Forward Facing
- Multiple Service Levels: Basic video telematics to fu