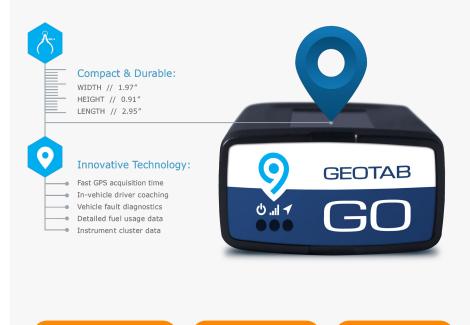

# Geotab<sup>®</sup> GO9<sup>®</sup> device The next generation in fleet tracking

# Powerful, expandable and redesigned from the ground up

- Inexpensive and reliable (near 0% failure)
- Simple installation
- Most complete data from vehicles
- IOX expandable
- 3D gyroscope and 3-axis accelerometer
- LTE device with roaming capability

### **Breakthrough Technology**

- Curve algorithm for data recording
- Features controlled at server
- Collision reconstruction
- Reverse & harsh brake detection
- 3-wire tracking
- Dual protocol support
- Remote scan tool