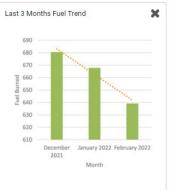

### **Vehicle Centric**

- Understanding vehicle state and operations
- Gather usage for regular maintenance
- Fuel economy
- Vehicle performance
- Vehicle speed and idle times
- Trouble codes and actions