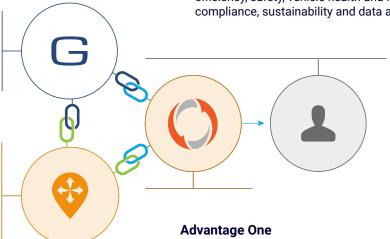

# **Ecosystem**

### Geotab

- Developer of the end-to-end telematics solution
- Investment in R&D and Innovation Software Development, Hardware engineering, Engine analytics

### Marketplace

Partner > 200 solutions

- Extensive ecosystem of business-focused applications and Add-Ons
- Complement to the MyGeotab platform
- Accelerates a business's strategic use of data

### **The Customer**

- The Customer identifies current fleet objectives
- For effective feedback, solutions are grouped across 6 pillars: efficiency, safety, vehicle health and reliability, regulatory compliance, sustainability and data access/expandability

- Continuous consulting and support
- Introduces Marketplace Partners as needs evolve
- Relationship management
- Ongoing service and training the fleet's go-to resource

# Who is Advantage One?

ADVANTAGE ONE connects fleets of any size with a simple-to-use platform to track, analyze, and improve fleet performance and increase efficiency. With us, it's more than just reports and fuel management. Our products and solutions have been custom-built to provide fleet managers a one-stop-shop for all connected vehicle needs – on one integrated platform. This means fleet managers can say goodbye to extracting reports from multiple data sources.