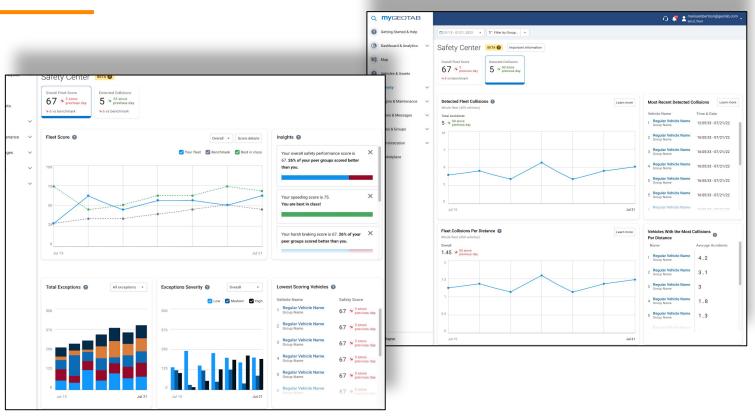

# **Safety Center**

# **Collision Detection & Reconstruction**

Automated Collision detection monitoring algorithm to initiate First Notice of Loss (FNOL) alerting timely and accurate triage.

Real-time collision incident management dashboard services & tools for process efficiencies resulting in shorter claim cycle time & cost savings.

### **Benefits**

- React faster to collisions within 2 hours
- View Collision reconstruction, information about severity, points of detection among others