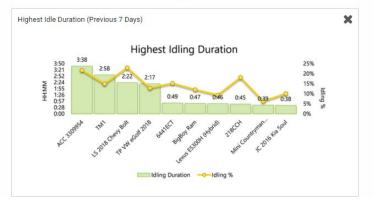

stomers Same features as Bundled Pro, plus more! Al-based dash cam Single platform for all vehicle-related data 24/7 Support



# Geotab<sup>®</sup> GO9<sup>®</sup> device The next generation in fleet tracking

# Powerful, expandable and redesigned from the ground up

- Inexpensive and reliable (near 0% failure)
- Simple installation
- Most complete data from vehicles
- IOX expandable
- 3D gyroscope and 3-axis accelerometer
- LTE device with roaming capability

### **Breakthrough Technology**

- Curve algorithm for data recording
- Features controlled at server
- Collision reconstruction
- Reverse & harsh brake detection
- 3-wire tracking
- Dual protocol support
- Remote scan tool



**View Brochure** 

**View Press Release** 

**Watch Video** 

# **MyGeotab Reporting Suite**

















# **Safety Center**





# **Collision Detection & Reconstruction**

Automated Collision detection monitoring algorithm to initiate First Notice of Loss (FNOL) alerting timely and accurate triage.

Real-time collision incident management dashboard services & tools for process efficiencies resulting in shorter claim cycle time & cost savings.

### **Benefits**

- React faster to collisions within 2 hours
- View Collision reconstruction, information about severity, points of detection among others







## **AO Vision**

Built specifically for the Geotab Ecosystem, AO Vision provides advanced AI, in-cab alerts, MyGeotab Add-in, and Geotab Drive: Driver Coaching Portal.

- Dual Functionality: Driver and/or Forward Facing
- Multiple Service Levels: Basic video telematics to full scale Al