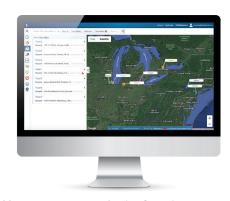

## PCT's best-in-class hardware is now integrated into MyGeotab!

Ideal for any powered or non-powered assets. AssetTrac™ is a 4G LTE tracking solution designed for the toughest conditions.

Manage your assets in the Geotab ecosystem

#### **Solution Highlights**

- Manage and view your assets in the Geotab ecosystem
- Real-time visibility and simple geofencing
- Automated alerts configurable in MyGeotab
- 3+ years of operation, up to 10,000 reports
- Customizable behaviour
- Flawless operation in the harshest temperatures (-22°F to 158°F)
- Hourly reporting when in motion
- 1 report per day when parked