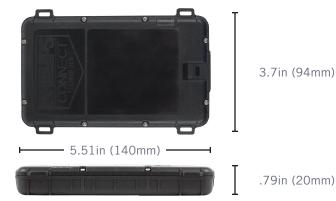

#### **Physical**

IP67 Enclosure

Dimensions: 5.51in x 3.7in x .79in (140mm x 94mm x 20mm)

Weight: 0.51lbs (231g)

Internal Cellular and GPS Antenna

Optional external 12V power adapter available